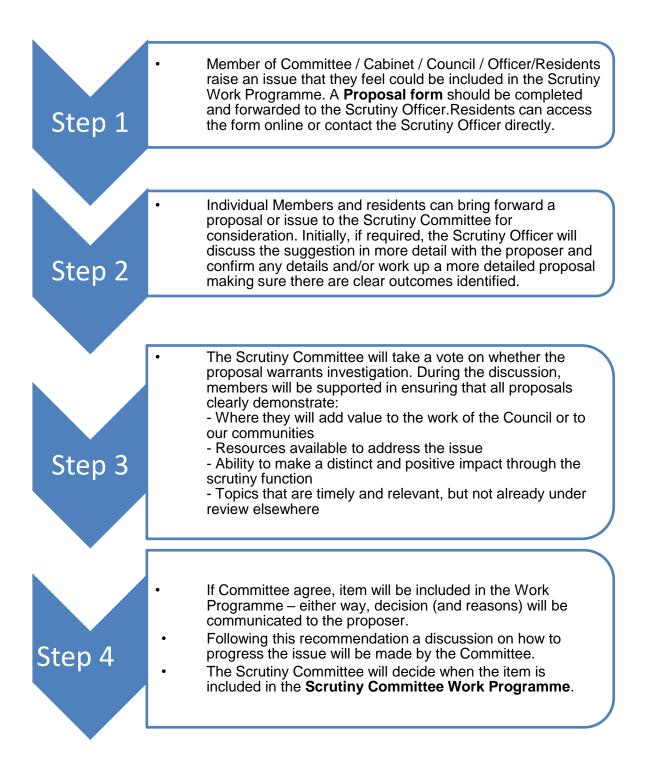

## Mid Devon District Council Proposing an item for the Scrutiny Committee Work Programme